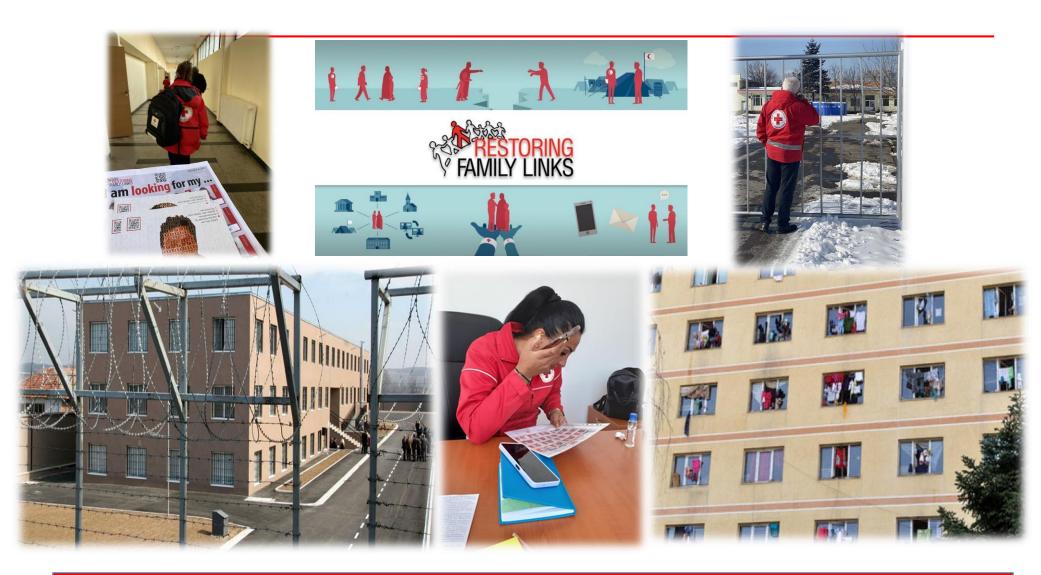

# RFL&PROTECTION

**Tracing request** 

**RFL&PROTECTION** 

**National Society** 

**ICRC** 

**DETENTION CENTER** 