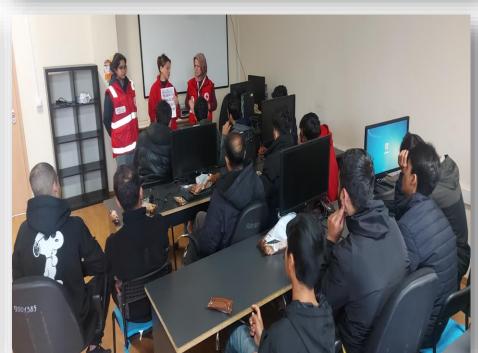

## How the Social Media HAVE BEEN USED IN RFL

آیا در جستجوی عضو از خانواده تان در خارج از کشور هستید؟

آیا له هیواده بهر د خپلې کورنۍ د غړي په لټه کې یاست؟

**Posters** 

Facebook

- Disseminate RFL materials and TTF posters to authorities and media (promotion internally and externally)
- Production of updated promotional material
- Use of Social media:
- Facebook,
- WhatsApp,
- Viber,
- Telegram,
- Signal