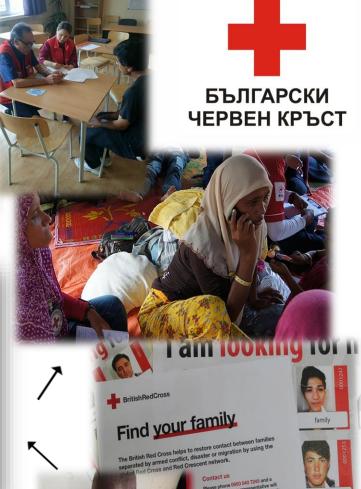

## How the Social Media HAVE BEEN USED IN RFL

آیا در جستجوی عضو از خانواده تان در خارج از کشور هستید؟

آیا له هیواده بهر د خپلې کورنۍ د غړي په لټه کې یاست؟

**Posters** 

Facebook

- Disseminate RFL materials and TTF posters to authorities and media (promotion internally and externally)
- Production of updated promotional material
- Use of Social media:
- Facebook,
- WhatsApp,
- Viber,
- Telegram,
- Signal