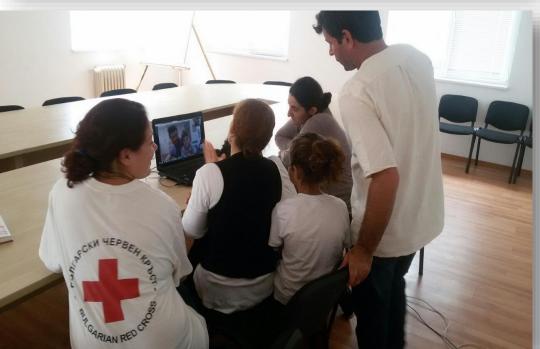

## How the Social Media HAVE BEEN USED IN RFL

آیا در جستجوی عضو از خانواده تان در خارج از کشور هستید؟

آیا له هیواده بهر د خپلې کورنۍ د غړي په لټه کې یاست؟

**Posters** 

Facebook

- Disseminate RFL materials and TTF posters to authorities and media (promotion internally and externally)
- Production of updated promotional material
- Use of Social media:
- Facebook,
- WhatsApp,
- Viber,
- Telegram,
- Signal