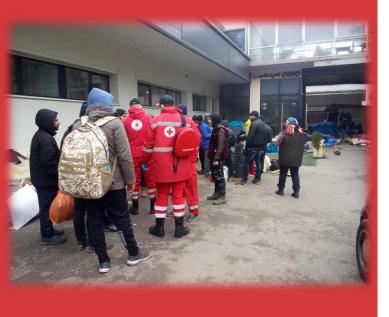

#### **Presence of migrants**

#### **Outreach activities**

- 3 First Aid Camp teams
- 1 Wash team
- 2 Food teams
- 3 Restoring Family Links teams
- 1 Humanitarian Service Point

**Period: January 1, 2020 - September 22, 2021** 

Total number of observed migrants / refugees: 274 134