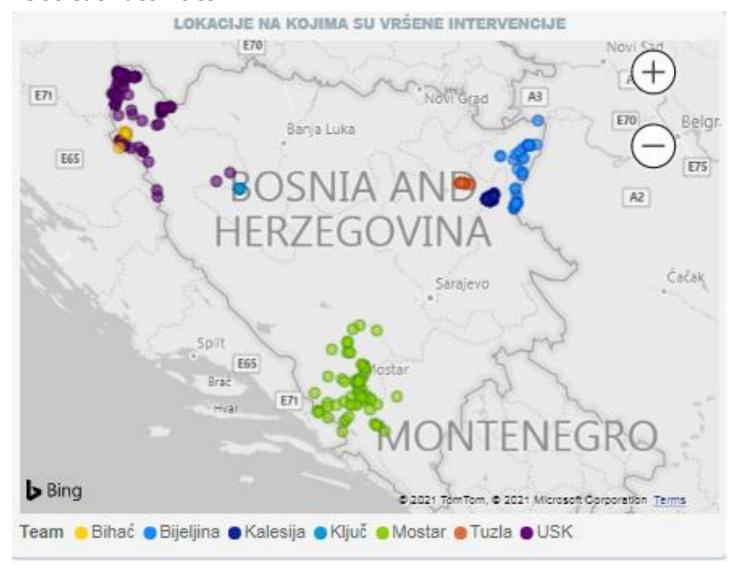

#### **Outreach activities**

- 3 First Aid Camp teams
- 1 Wash team
- 2 Food teams
- 3 Restoring Family Links teams
- 1 Humanitarian Service Point

**Period: January 1, 2020 - September 22, 2021** 

Total number of observed migrants / refugees: 274 134