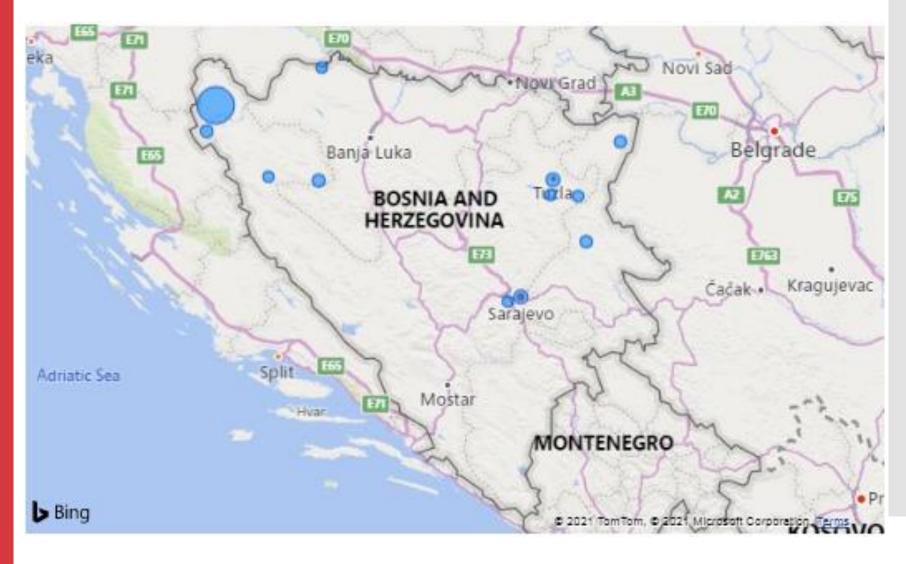

#### **Presence of migrants**

#### **Outreach activities**

- 3 First Aid Camp teams
- 1 Wash team
- 2 Food teams
- 3 Restoring Family Links teams
- 1 Humanitarian Service Point

**Period: January 1, 2020 - September 22, 2021** 

Total number of observed migrants / refugees: 274 134