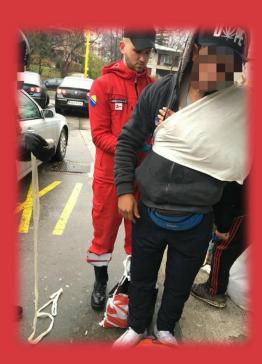

#### **FIRST AID**

**Number of interventions:** 

15 945

**Number of referals:** 

376

- 2 doctors (Tuzla Canton and Sarajevo Canton)
- Health assessment
- Complicated intervention
- Medicaments
- "On call"