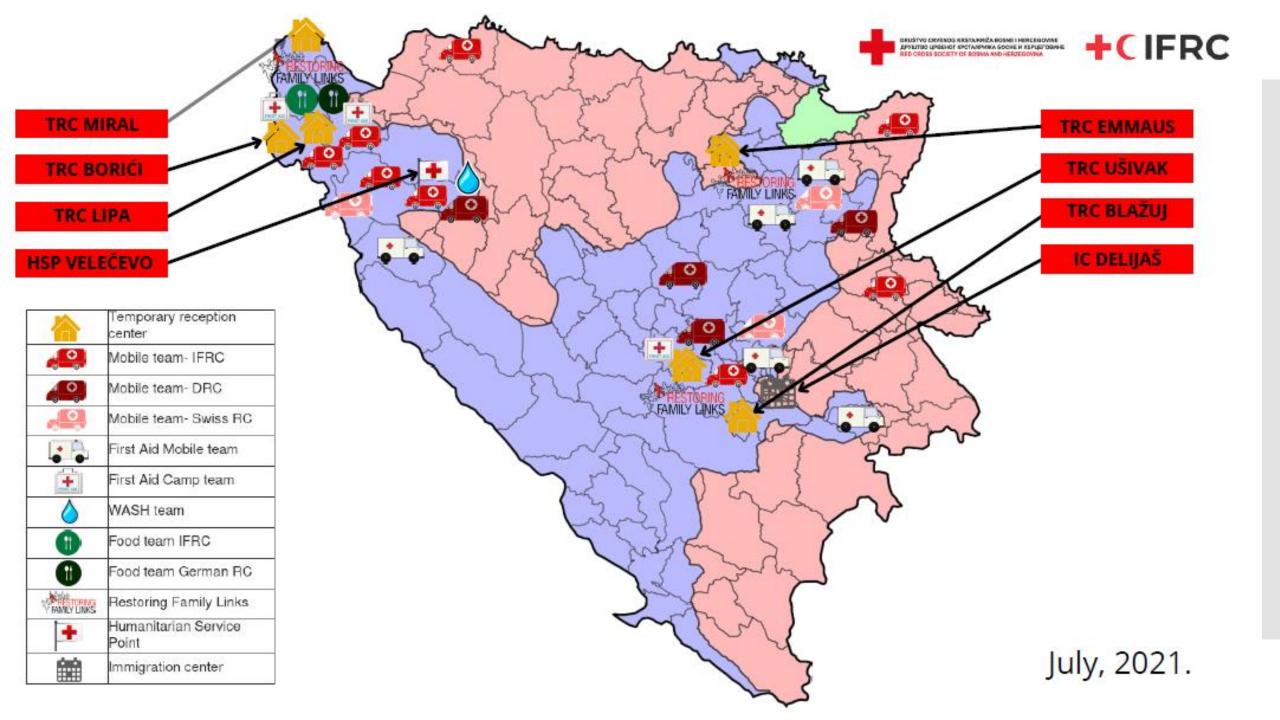

#### **Outreach activities**

- 3 First Aid Camp teams
- 1 Wash team
- 2 Food teams
- 3 Restoring Family Links teams
- 1 Humanitarian Service Point

**Period: January 1, 2020 - September 22, 2021** 

Total number of observed migrants / refugees: 274 134

#### **Distributed NFI Structure**

- RFL MOBILE TEAM UNA SANA CANTON
- RFL MOBILE TEAM TUZLA CANTON
- RFL MOBILE TEAM CANTON SARAJEVO