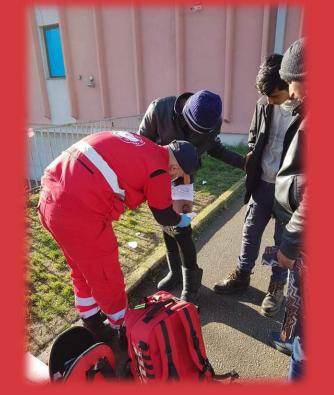

#### **FIRST AID**

**Number of interventions:** 

15 945

**Number of referals:** 

376

- 2 doctors (Tuzla Canton and Sarajevo Canton)
- Health assessment
- Complicated intervention
- Medicaments
- "On call"