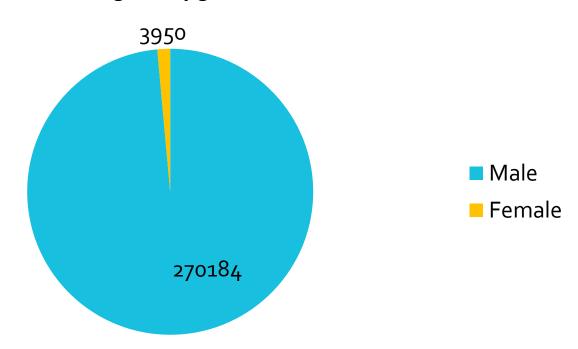

#### Structure of detected migrants by gender

#### **Outreach activities**

- 3 First Aid Camp teams
- 1 Wash team
- 2 Food teams
- 3 Restoring Family Links teams
- 1 Humanitarian Service Point

**Period: January 1, 2020 - September 22, 2021** 

Total number of observed migrants / refugees: 274 134