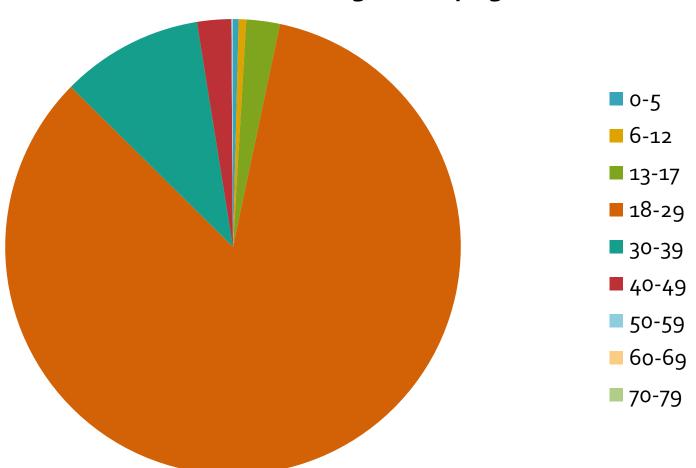

#### Structure of detected migrants by age

#### **Outreach activities**

- 3 First Aid Camp teams
- 1 Wash team
- 2 Food teams
- 3 Restoring Family Links teams
- 1 Humanitarian Service Point

**Period: January 1, 2020 - September 22, 2021** 

Total number of observed migrants / refugees: 274 134