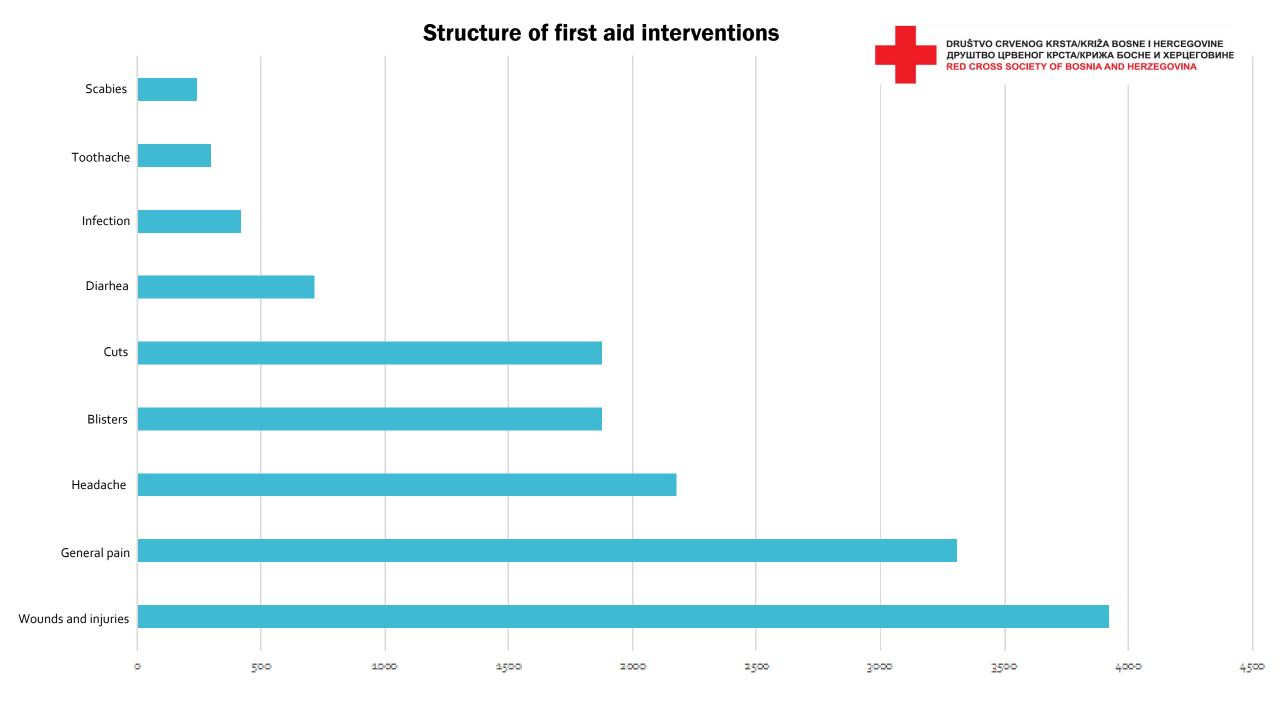

#### **FIRST AID**

**Number of interventions:** 

15 945

**Number of referals:** 

376

- 2 doctors (Tuzla Canton and Sarajevo Canton)
- Health assessment
- Complicated intervention
- Medicaments
- "On call"