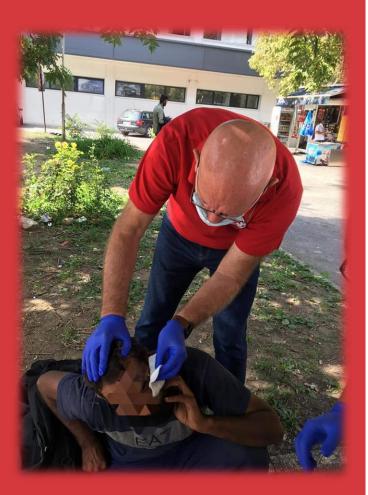

#### **FIRST AID**

**Number of interventions:** 

15 945

**Number of referals:** 

376

- 2 doctors (Tuzla Canton and Sarajevo Canton)
- Health assessment
- Complicated intervention
- Medicaments
- "On call"