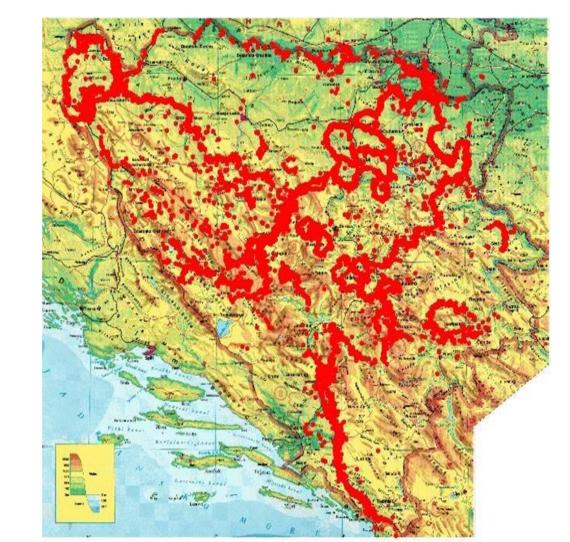

#### Mine awareness

BiH
is reported to be
one of the
countries with the
most uncleared
landmines
on its territory.

First aid