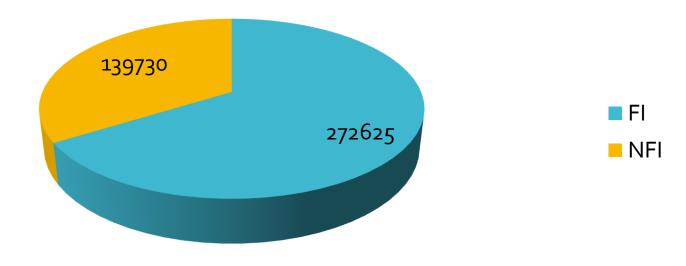

Total number of observed migrants / refugees: 274 134

#### Structure of detected migrants by gender





#### Structure of detected migrants by age





#### **FIRST AID**





**Number of interventions:** 

15 945

**Number of referals:** 

376









- 2 doctors (Tuzla Canton and Sarajevo Canton)
- Health assessment
- Complicated intervention
- Medicaments
- "On call"



#### **COVID-19**



- 15000 Masks
- 4700 Desinfection
- 3306 Gloves
- 8653 Info flyers



DRUŠTVO CRVENOG KRSTA/KRIŽA BOSNE I HERCEGOVINE ДРУШТВО ЦРВЕНОГ КРСТА/КРИЖА БОСНЕ И ХЕРЦЕГОВИНЕ RED CROSS SOCIETY OF BOSNIA AND HERZEGOVINA

#### **FOOD AND NON-FOOD ITEMS**

- Preparation and distribution of hot meals
- Lunch package distribution
- Distribution of non food items

#### **Distributed Food and Non-Food items**







#### **FOOD AND NON-FOOD ITEMS**

#### **Distributed NFI Structure**











- RFL MOBILE TEAM UNA SANA CANTON
- RFL MOBILE TEAM TUZLA CANTON
- RFL MOBILE TEAM CANTON SARAJEVO







#### RFL Figures 2018 - 2020

| RFL Service            |      |
|------------------------|------|
| Information on RFL     | 8168 |
| Internet cards         | 457  |
| Charging mobile phones | 297  |







#### RFL Figures 2021 (01.01 – 31.08.2021)



#### Information on RFL

1748



#### Internet cards

179



#### **Charging mobile phones**

368







Info cards for children

**Phone calls** 

**USB/Wifi routers** 





DRUŠTVO CRVENOG KRSTA/KRIŽA BOSNE I HERCEGOVINE ДРУШТВО ЦРВЕНОГ КРСТА/КРИЖА БОСНЕ И ХЕРЦЕГОВИНЕ RED CROSS SOCIETY OF BOSNIA AND HERZEGOVINA

#### PSS & MH

2 psychologists

**Educa